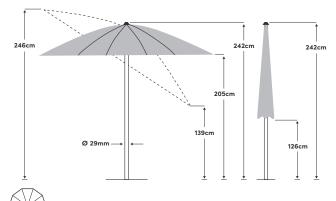

## Rustico Ø 220cm

Ø 220cm

The listed measures represent extrapolated average values that may be slightly different on the product (± 2 % ± 5 cm).

| Opening/closing   | With slider                  | Fabric                               | 100% polyester 180g/m²,<br>water-repellent          |
|-------------------|------------------------------|--------------------------------------|-----------------------------------------------------|
| Tilting           | In two directions            | Lightfastness                        | 6 (160 days)                                        |
| Height adjustment | No                           | UV protection                        | > 98%                                               |
| Rotation          | 360° in the base             | Flounce                              | No                                                  |
| Pole material     | Hardwood, colourless varnish | Wind vent                            | No                                                  |
| Strut material    | Spring steel                 | Fastener                             | Sewn into the fabric                                |
| Number of struts  | 10                           | Use                                  | Lawn, patio, balcony                                |
| Pole size         | 29mm                         | Included in the scope<br>of delivery |                                                     |
| Strut colour      | Hardwood, colourless varnish | Also available                       | Cross base,<br>balcony bracket, protective<br>cover |