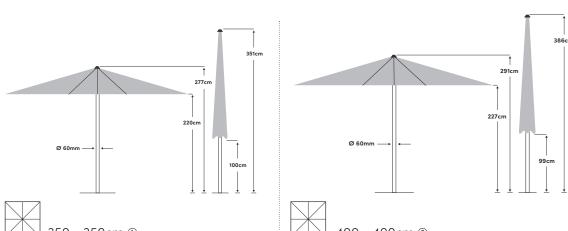

## **Gastrofit** 350 × 350cm / 400 × 400cm

 350 × 350 cm ①
 400 × 400 cm ②

 The listed measures represent extrapolated average values that may be slightly different on the product (± 2 % ± 5 cm).

| Special functions | Particularly fast opening and closing thanks to rope pull | Fabric                            | 100% polyester 220g/m²,<br>water-repellent |
|-------------------|-----------------------------------------------------------|-----------------------------------|--------------------------------------------|
| Opening/closing   | With slider                                               | Lightfastness                     | 6 (160 days)                               |
| Rotating          | No                                                        | UV protection                     | > 98%                                      |
| Height adjustment | No                                                        | Flounce                           | No                                         |
| Rotation          | No                                                        | Wind vent                         | No                                         |
| Pole material     | Aluminium                                                 | Fastener                          | Sewn into the fabric                       |
| Strut material    | Steel                                                     | Use                               | Patio, restaurants                         |
| Number of struts  | 8                                                         | Included in the scope of delivery |                                            |
| Pole size         | 60mm                                                      | Also available                    | Cross base, protective cover               |
| Strut colour      | Powder coating in platinum                                |                                   |                                            |