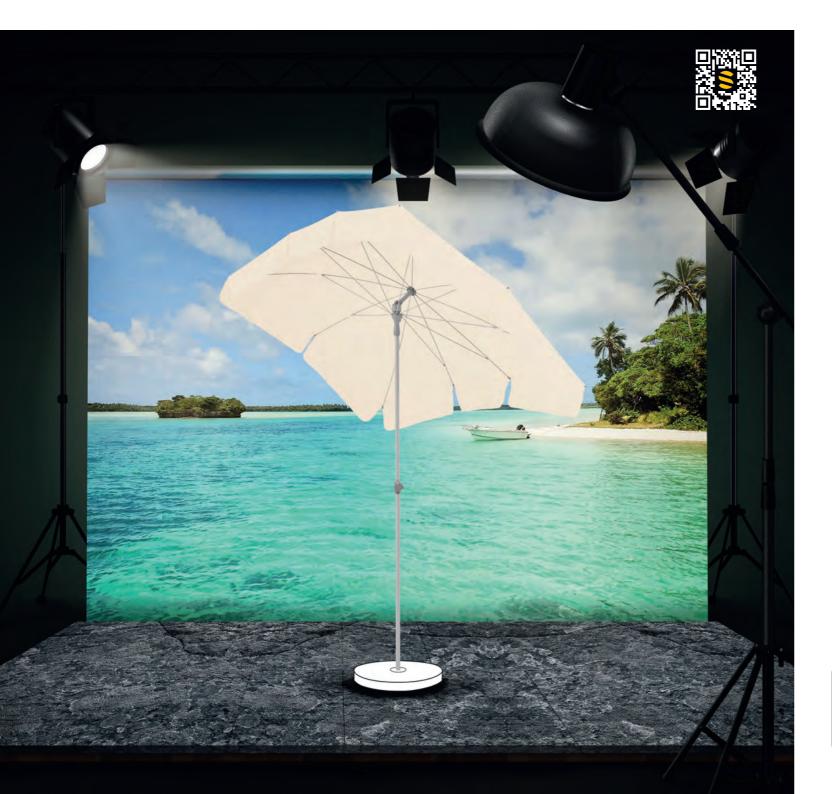

#### **Varioflex**

300 × 300 cm 330 × 270 cm

Varioflex impresses with its flexible positioning.

To provide optimum shade whatever the position of the sun, the parasol roof can be tilted towards the mast, rotated in both directions, or the parasol can be rotated by 360° with its turning base. The crank handle enables easy opening, closing and rotation to the left and right.