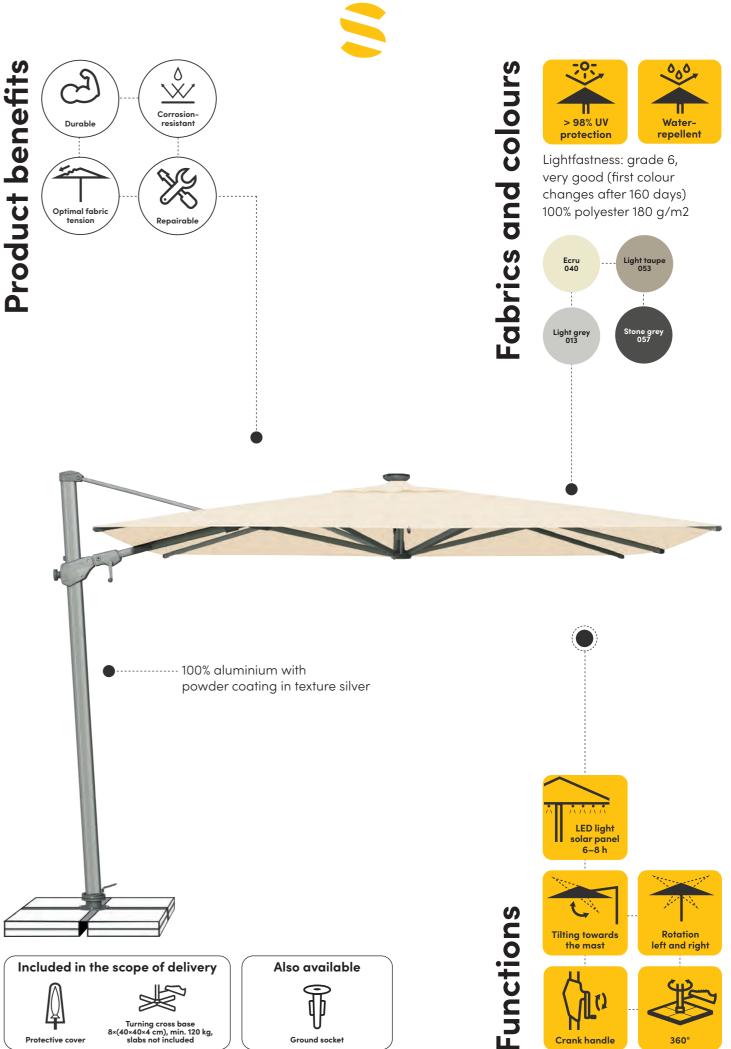

#### Fabric collection

All fabrics in the Suncomfort by Glatz fabric collection offer grade 6 lightfastness (first colour changes after 160 days). Made of 100% polyester 180 g/m2, they are water-repellent and provide UV protection of more than 98%.

# Durable Corrosion-resistant

Fabrics

Lightfastness: grade 6, very good (first colour changes after 160 days) 100% polyester 180 g/m2

The flat parasol roof provides a modern and elegant look. The bolted rib ends ensure optimum fabric tension and a long-lasting canopy.

The aluminium parasol is particularly corrosion-resistant and comes in the modern colour Texture silver.

#### colours > 98% UV protection

and

Fabrics

Lightfastness: grade 6, very good (first colour changes after 160 days) 100% polyester 180 g/m2

# **Product benefits**

Fabrics

Lightfastness: grade 6, very good (first colour changes after 160 days) 100% polyester 180 g/m2

Pole made of aluminium with powder coating in platinum / struts made of steel

# > 98% UV protection

Lightfastness: grade 6, very good (first colour changes after 160 days) 100% polyester 180 g/m2

Fabrics