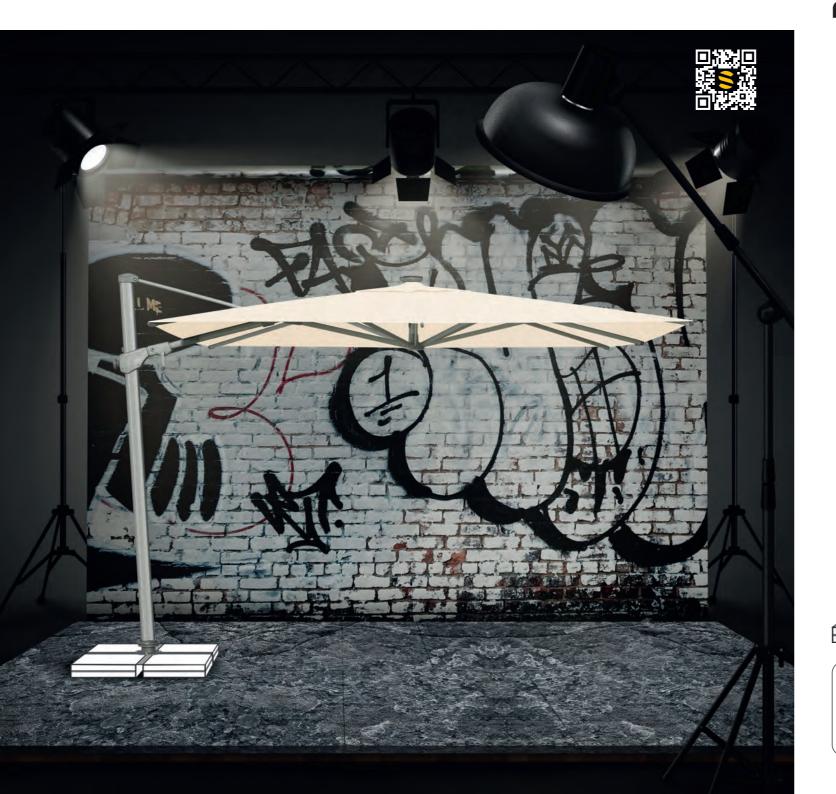

#### **Varioflex Solar LED**

With its integrated LED lighting, the Varioflex Solar LED creates a unique, atmospheric ambience. The battery is charged conveniently by the solar panel or optional by the mains via USB, with a lighting time of around six to eight hours. Depending on the sun's position, the parasol roof can be tilted towards the mast, rotated in both directions, or the parasol can be rotated by 360° with its turning base. The crank handle enables easy opening, closing and rotation to the left and right.

#### **Varioflex**

300 × 300 cm 330 × 270 cm

Varioflex impresses with its flexible positioning.

To provide optimum shade whatever the position of the sun, the parasol roof can be tilted towards the mast, rotated in both directions, or the parasol can be rotated by 360° with its turning base. The crank handle enables easy opening, closing and rotation to the left and right.