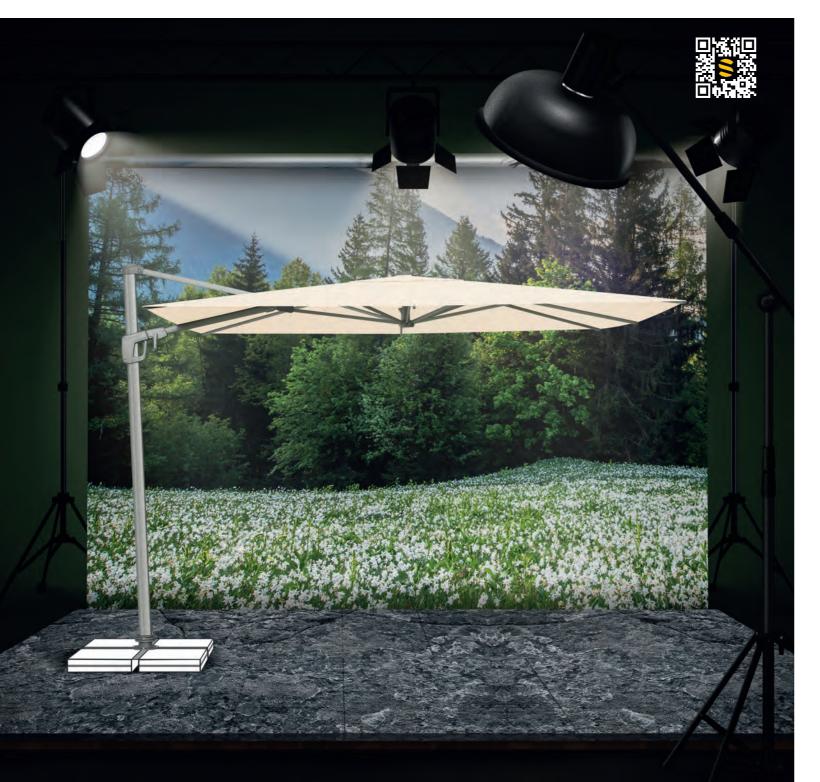

#### **Varioflex**

300 × 300 cm 330 × 270 cm

Varioflex impresses with its flexible positioning.

To provide optimum shade whatever the position of the sun, the parasol roof can be tilted towards the mast, rotated in both directions, or the parasol can be rotated by 360° with its turning base. The crank handle enables easy opening, closing and rotation to the left and right.