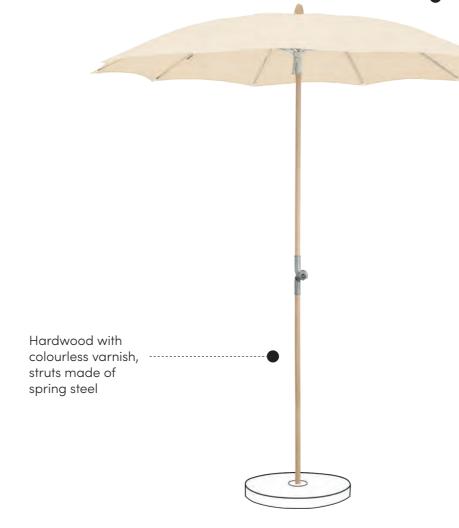

#### Rustico

The classic in wood is perfect for balconies. Compactly designed with a stable gear joint, it can be tilted by up to 90° and fits into any balcony with its Ø 220 cm parasol roof.