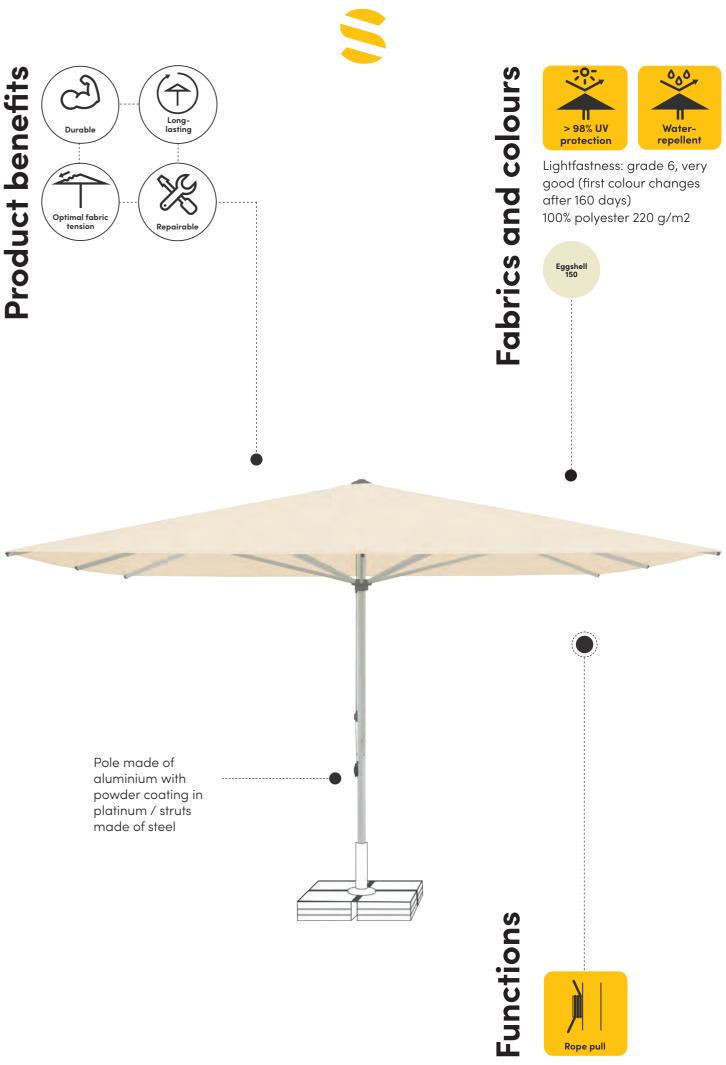

# **Product benefits**

Fabrics

Lightfastness: grade 6, very good (first colour changes after 160 days) 100% polyester 180 g/m2

Pole made of aluminium with powder coating in platinum / struts made of steel

#### Gastrofit

350 × 350 cm 400 × 400 cm Gastrofit is ideal for shading large areas. This parasol not only provides optimum shade, but is also operated quickly and easily by means of a rope pull with clamping device. The fabric is securely fastened to the strut ends for optimum tension. Although developed for restaurants, (Height closed 99cm) it makes a stunning addition to private gardens.