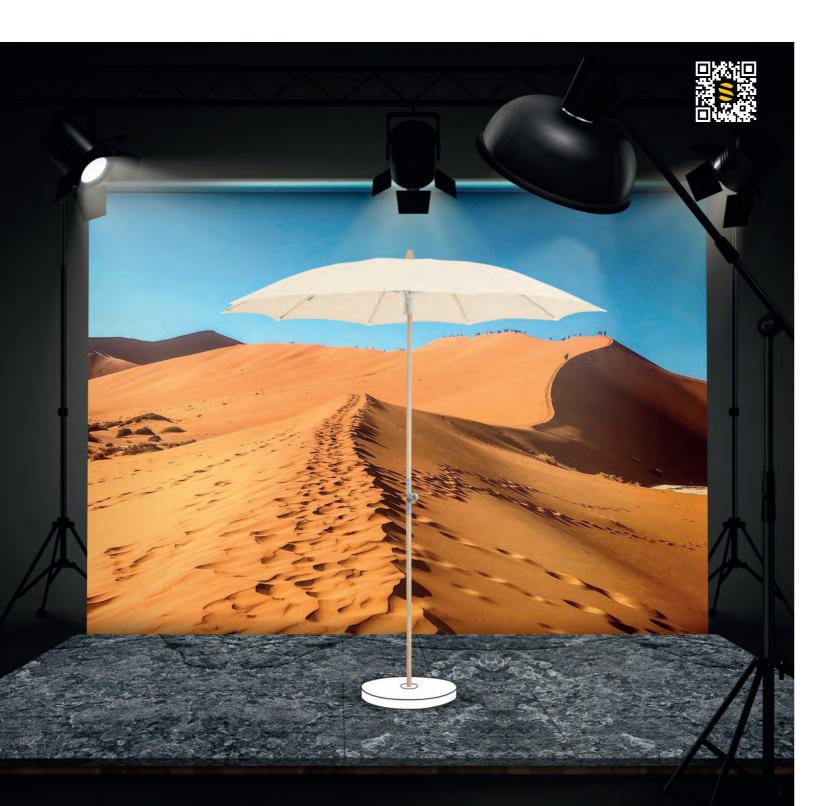

#### Rustico

The classic in wood is perfect for balconies. Compactly designed with a stable gear joint, it can be tilted by up to 90° and fits into any balcony with its Ø 220 cm parasol roof.