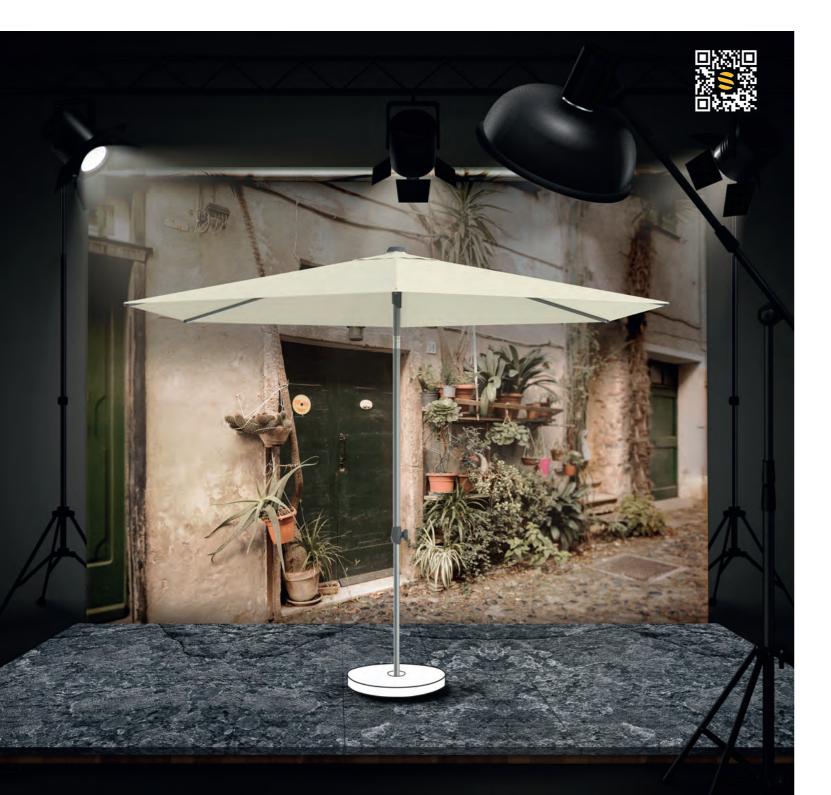

#### Slide

Ø 250 cm Ø 300 cm With the Slide, you can enjoy summer to the fullest. The parasol roof can be easily tilted at an ergonomic height thanks to the runner. The exclusive design with a flat parasol roof gives the parasol a modern and elegant look. The bolted rib ends ensure optimum fabric tension and thus a more long-lasting canopy. The aluminium pole and the steel frame in the modern colour Texture silver offer good corrosion resistance and robustness.