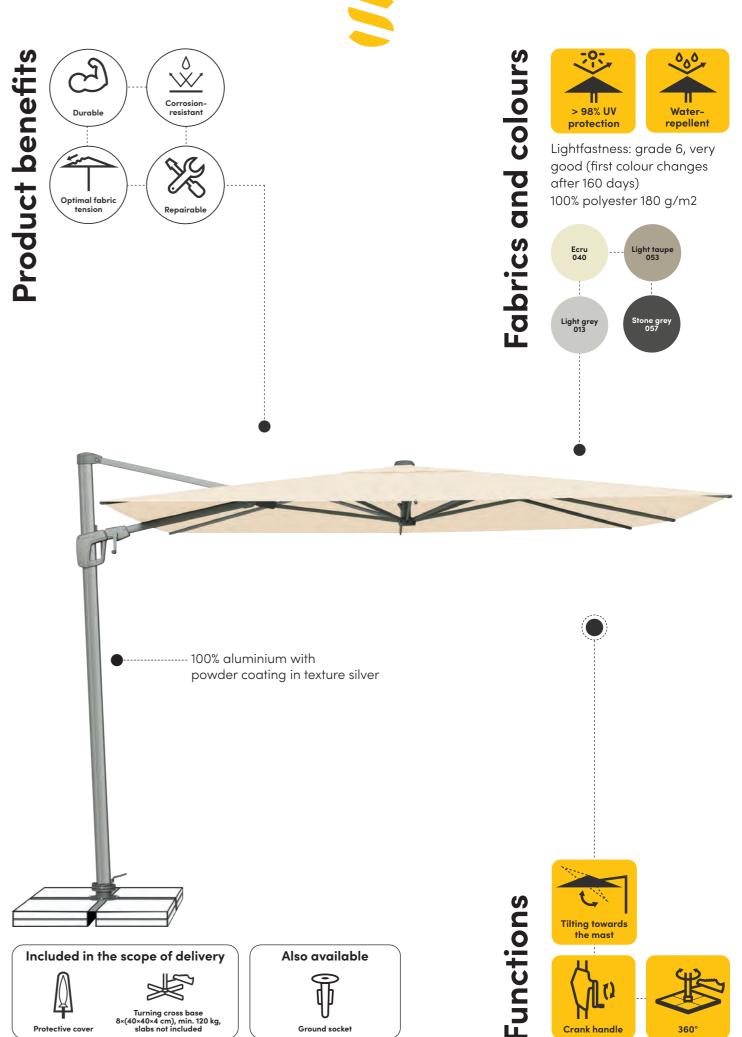

#### **Varioflex Solar LED**

With its integrated LED lighting, the Varioflex Solar LED creates a unique, atmospheric ambience. The battery is charged conveniently by the solar panel or optional by the mains via USB, with a lighting time of around six to eight hours. Depending on the sun's position, the parasol roof can be tilted towards the mast, rotated in both directions, or the parasol can be rotated by 360° with its turning base. The crank handle enables easy opening, closing and rotation to the left and right.

#### **Varioflex**

300 × 300 cm 330 × 270 cm

Varioflex impresses with its flexible positioning.

To provide optimum shade whatever the position of the sun, the parasol roof can be tilted towards the mast, rotated in both directions, or the parasol can be rotated by 360° with its turning base. The crank handle enables easy opening, closing and rotation to the left and right.

# Durable Corrosion-resistant

Fabrics

Lightfastness: grade 6, very good (first colour changes after 160 days) 100% polyester 180 g/m2

The flat parasol roof provides a modern and elegant look. The bolted rib ends ensure optimum fabric tension and a long-lasting canopy.

The aluminium parasol is particularly corrosion-resistant and comes in the modern colour Texture silver.