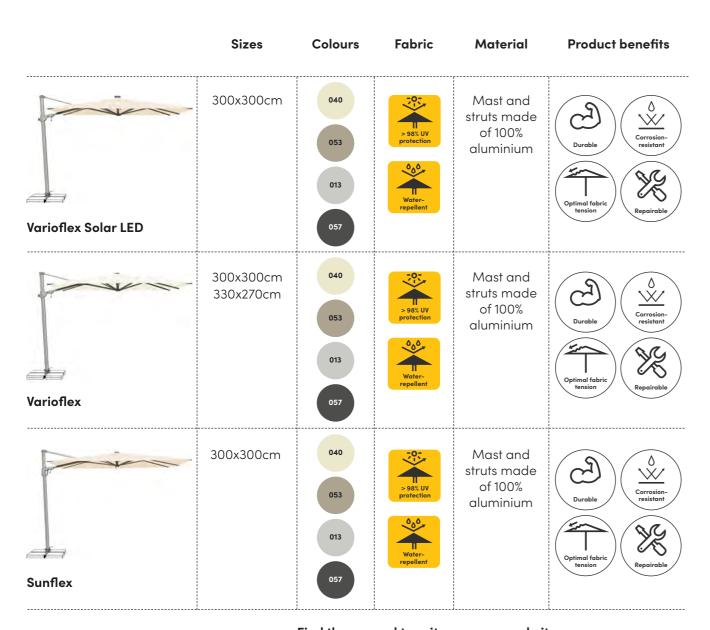

#### **Varioflex Solar LED**

With its integrated LED lighting, the Varioflex Solar LED creates a unique, atmospheric ambience. The battery is charged conveniently by the solar panel or optional by the mains via USB, with a lighting time of around six to eight hours. Depending on the sun's position, the parasol roof can be tilted towards the mast, rotated in both directions, or the parasol can be rotated by 360° with its turning base. The crank handle enables easy opening, closing and rotation to the left and right.

#### **Varioflex**

300 × 300 cm 330 × 270 cm

Varioflex impresses with its flexible positioning.

To provide optimum shade whatever the position of the sun, the parasol roof can be tilted towards the mast, rotated in both directions, or the parasol can be rotated by 360° with its turning base. The crank handle enables easy opening, closing and rotation to the left and right.

#### **Sunflex**

300 × 300 cm

Sunflex can be optimally adjusted to the position of the sun with effortless ease. The canopy can be tilted towards the mast via the slider, enabling Sunflex to provide shade even in the setting sun.