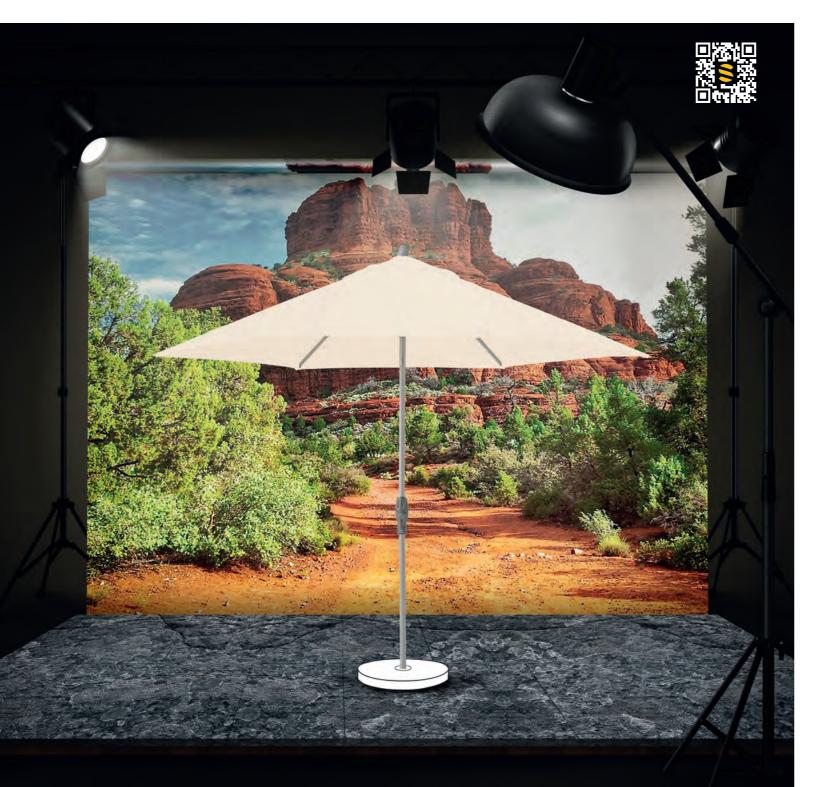

#### **Varioflex**

300 × 300 cm 330 × 270 cm

Varioflex impresses with its flexible positioning.

To provide optimum shade whatever the position of the sun, the parasol roof can be tilted towards the mast, rotated in both directions, or the parasol can be rotated by 360° with its turning base. The crank handle enables easy opening, closing and rotation to the left and right.