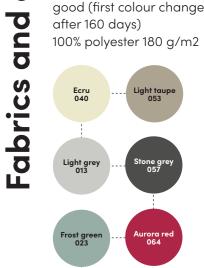

#### Fabric collection

All fabrics in the Suncomfort by Glatz fabric collection offer grade 6 lightfastness (first colour changes after 160 days). Made of 100% polyester 180 g/m2, they are water-repellent and provide UV protection of more than 98%.

# Durable Corrosion-resistant

Fabrics

Lightfastness: grade 6, very good (first colour changes after 160 days) 100% polyester 180 g/m2

#### colours > 98% UV protection

and

Fabrics

Lightfastness: grade 6, very good (first colour changes after 160 days) 100% polyester 180 g/m2

# **Product benefits**

Fabrics

Lightfastness: grade 6, very good (first colour changes after 160 days) 100% polyester 180 g/m2

Pole made of aluminium with powder coating in platinum / struts made of steel

# > 98% UV protection

Lightfastness: grade 6, very good (first colour changes after 160 days) 100% polyester 180 g/m2

Fabrics