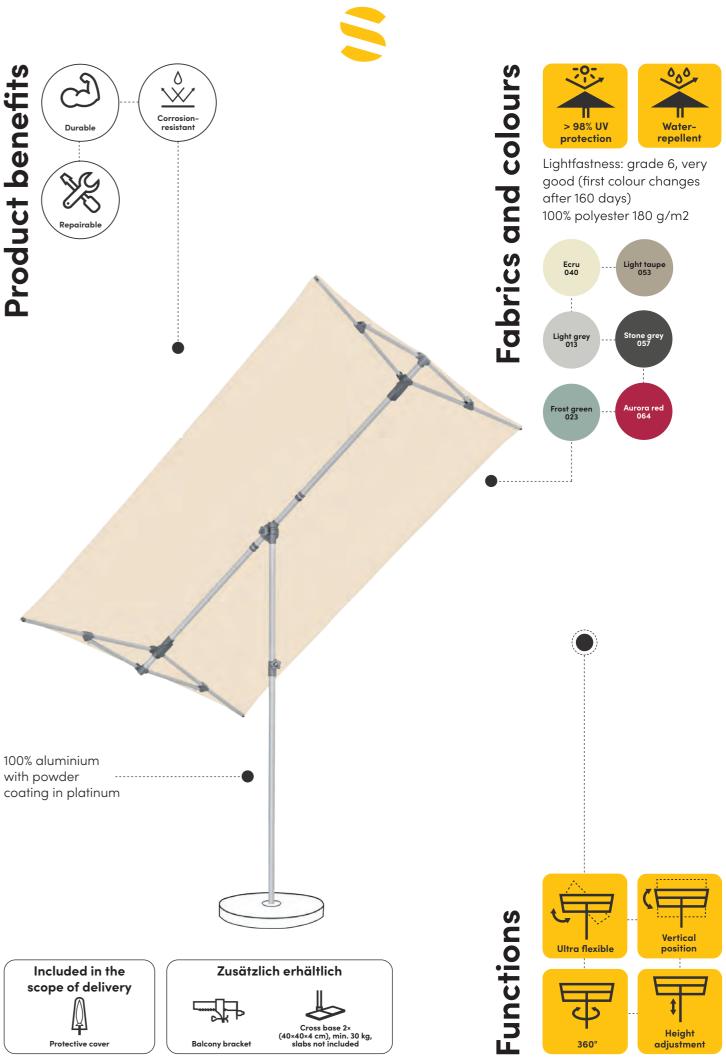

#### **Varioflex**

300 × 300 cm 330 × 270 cm

Varioflex impresses with its flexible positioning.

To provide optimum shade whatever the position of the sun, the parasol roof can be tilted towards the mast, rotated in both directions, or the parasol can be rotated by 360° with its turning base. The crank handle enables easy opening, closing and rotation to the left and right.

# Durable Corrosion-resistant

Fabrics

Lightfastness: grade 6, very good (first colour changes after 160 days) 100% polyester 180 g/m2

The flat parasol roof provides a modern and elegant look. The bolted rib ends ensure optimum fabric tension and a long-lasting canopy.

The aluminium parasol is particularly corrosion-resistant and comes in the modern colour Texture silver.