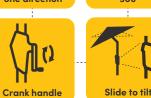

| Special functions   | Tilting /<br>rotating             | Opening / closing | Height<br>adjustment | Rotating function | Use                                     |  |
|---------------------|-----------------------------------|-------------------|----------------------|-------------------|-----------------------------------------|--|
| Protective cover    | Ultra flexible  Vertical position |                   | teight<br>dijustment | 360*              | **************************************  |  |
| Suivel<br>mechanism | Titing in one direction           | Crank handle      |                      | 360*              | <b>****</b>                             |  |
|                     | Titing in both directions         | Pep Up            | Height adjustment    | 360.              |                                         |  |
|                     | Tiling in one direction           | Cronk handle      |                      | 360"              | <b>****</b>                             |  |
|                     | Täling in one direction           |                   | Height adjustment    | 360"              | *************************************** |  |
|                     | Tating in both directions         |                   |                      | 360"              | <b>***</b>                              |  |
| Rope pull           |                                   |                   |                      |                   | *                                       |  |

#### **Varioflex Solar LED**

With its integrated LED lighting, the Varioflex Solar LED creates a unique, atmospheric ambience. The battery is charged conveniently by the solar panel or optional by the mains via USB, with a lighting time of around six to eight hours. Depending on the sun's position, the parasol roof can be tilted towards the mast, rotated in both directions, or the parasol can be rotated by 360° with its turning base. The crank handle enables easy opening, closing and rotation to the left and right.

#### **Varioflex**

300 × 300 cm 330 × 270 cm

Varioflex impresses with its flexible positioning.

To provide optimum shade whatever the position of the sun, the parasol roof can be tilted towards the mast, rotated in both directions, or the parasol can be rotated by 360° with its turning base. The crank handle enables easy opening, closing and rotation to the left and right.

#### **Sunflex**

300 × 300 cm

Sunflex can be optimally adjusted to the position of the sun with effortless ease. The canopy can be tilted towards the mast via the slider, enabling Sunflex to provide shade even in the setting sun.