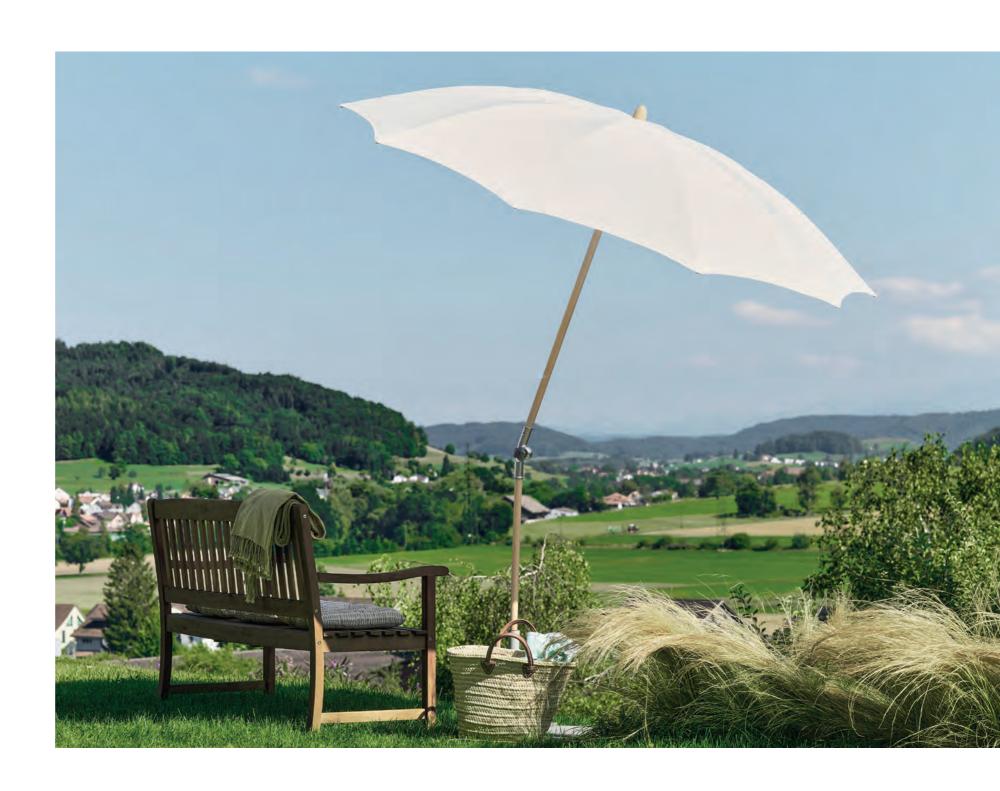

#### Siesta

Ø 180 cm Ø 200 cm

Siesta is the perfect companion on outings. It is light and easy to transport in the carrying bag supplied for going camping and swimming and picnics at the lake.

Thanks to its pointed pole end, it can be inserted into soft ground effortlessly and is easily tilted by means of the rotating mechanism. The pole is steplessly adjustable in height.