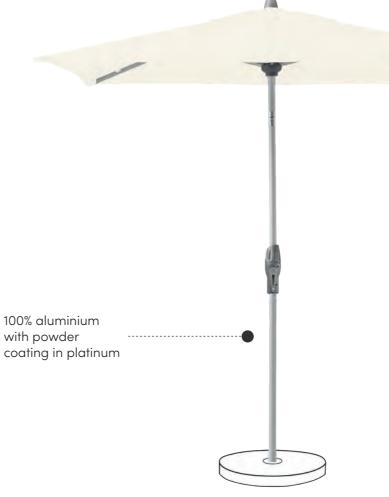

# **Product benefits**

Fabrics

Lightfastness: grade 6, very good (first colour changes after 160 days) 100% polyester 180 g/m2

Pole made of aluminium with powder coating in platinum / struts made of steel