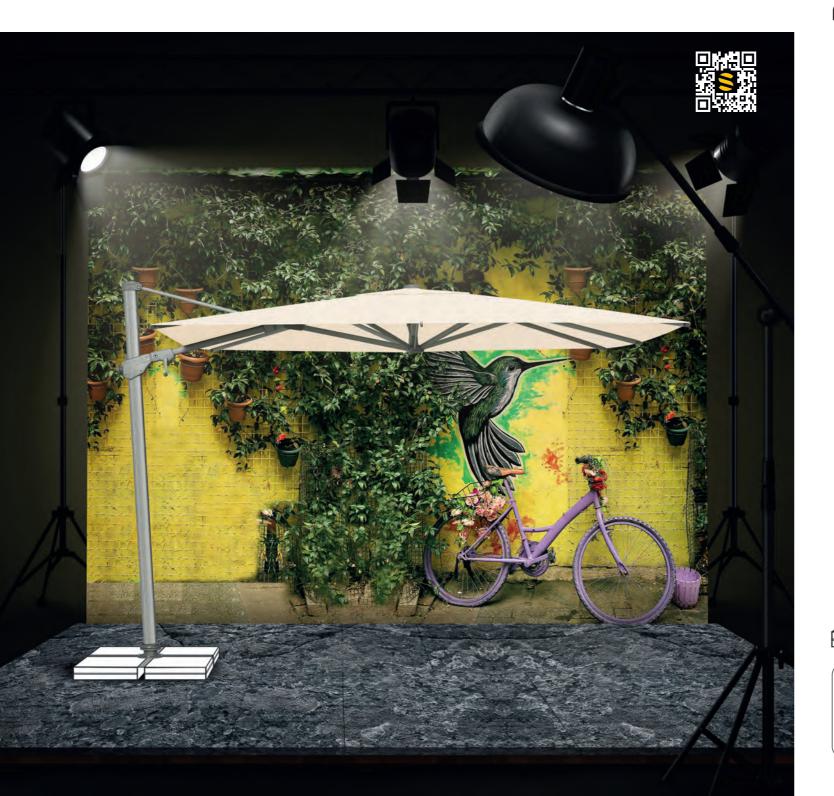

#### **Varioflex**

300 × 300 cm 330 × 270 cm

Varioflex impresses with its flexible positioning.

To provide optimum shade whatever the position of the sun, the parasol roof can be tilted towards the mast, rotated in both directions, or the parasol can be rotated by 360° with its turning base. The crank handle enables easy opening, closing and rotation to the left and right.