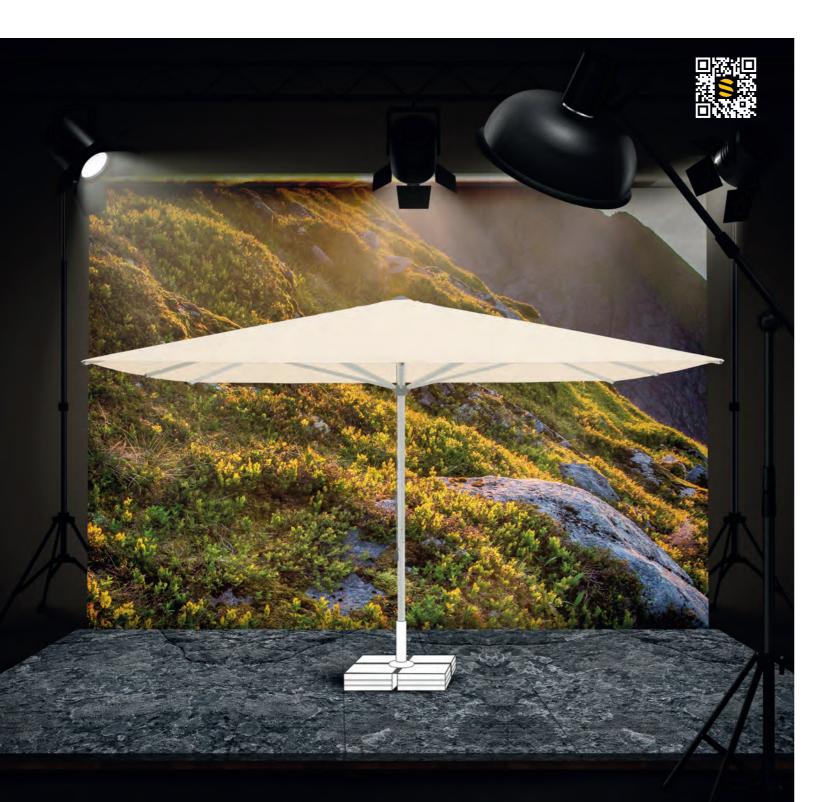

#### Gastrofit

350 × 350 cm 400 × 400 cm Gastrofit is ideal for shading large areas. This parasol not only provides optimum shade, but is also operated quickly and easily by means of a rope pull with clamping device. The fabric is securely fastened to the strut ends for optimum tension. Although developed for restaurants, (Height closed 99cm) it makes a stunning addition to private gardens.