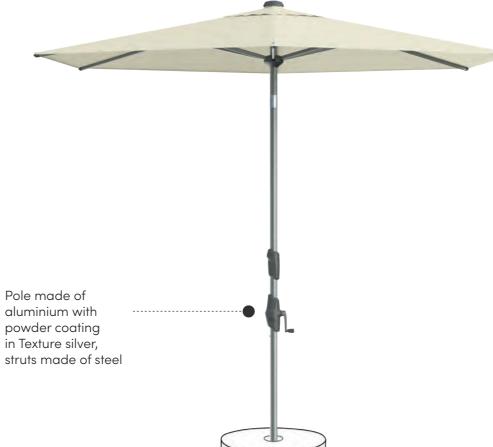

#### **Varioflex**

300 × 300 cm 330 × 270 cm

Varioflex impresses with its flexible positioning.

To provide optimum shade whatever the position of the sun, the parasol roof can be tilted towards the mast, rotated in both directions, or the parasol can be rotated by 360° with its turning base. The crank handle enables easy opening, closing and rotation to the left and right.

The flat parasol roof provides a modern and elegant look. The bolted rib ends ensure optimum fabric tension and a long-lasting canopy.

The aluminium parasol is particularly corrosion-resistant and comes in the modern colour Texture silver.

#### Slide

Ø 250 cm Ø 300 cm With the Slide, you can enjoy summer to the fullest. The parasol roof can be easily tilted at an ergonomic height thanks to the runner. The exclusive design with a flat parasol roof gives the parasol a modern and elegant look. The bolted rib ends ensure optimum fabric tension and thus a more long-lasting canopy. The aluminium pole and the steel frame in the modern colour Texture silver offer good corrosion resistance and robustness.