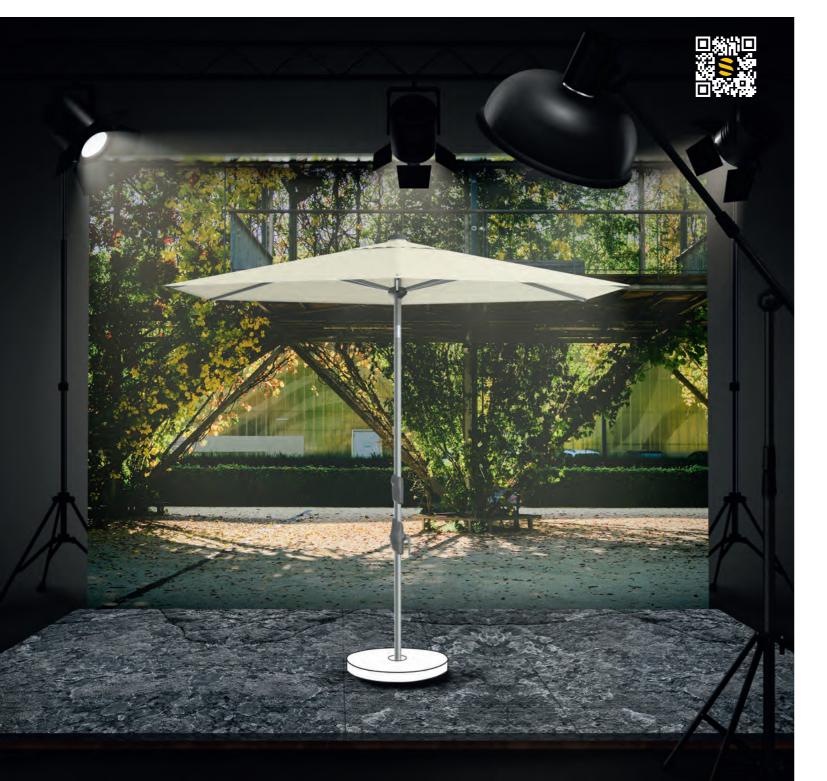

#### **Varioflex**

300 × 300 cm 330 × 270 cm

Varioflex impresses with its flexible positioning.

To provide optimum shade whatever the position of the sun, the parasol roof can be tilted towards the mast, rotated in both directions, or the parasol can be rotated by 360° with its turning base. The crank handle enables easy opening, closing and rotation to the left and right.