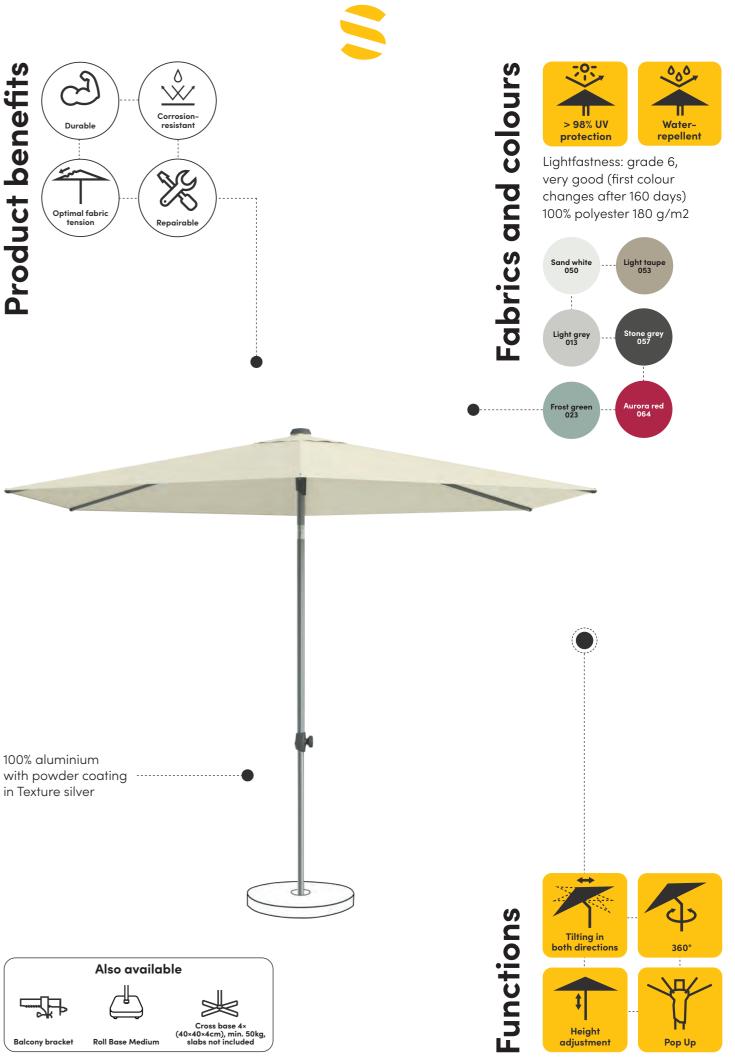

# Durable Corrosion-resistant

Fabrics

Lightfastness: grade 6, very good (first colour changes after 160 days) 100% polyester 180 g/m2

The flat parasol roof provides a modern and elegant look. The bolted rib ends ensure optimum fabric tension and a long-lasting canopy.

The aluminium parasol is particularly corrosion-resistant and comes in the modern colour Texture silver.

#### Slide

Ø 250 cm Ø 300 cm With the Slide, you can enjoy summer to the fullest. The parasol roof can be easily tilted at an ergonomic height thanks to the runner. The exclusive design with a flat parasol roof gives the parasol a modern and elegant look. The bolted rib ends ensure optimum fabric tension and thus a more long-lasting canopy. The aluminium pole and the steel frame in the modern colour Texture silver offer good corrosion resistance and robustness.

# **Product benefits**

#### colours > 98% UV protection

and

Fabrics

Lightfastness: grade 6, very good (first colour changes after 160 days) 100% polyester 180 g/m2