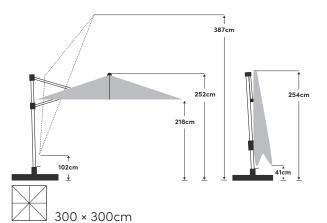

## **Sunflex** 300 × 300cm

The listed measures represent extrapolated average values that may be slightly different on the product (± 2 % ± 5 cm). Height dimensions are based on cross base. Ground socket minus 9 cm.