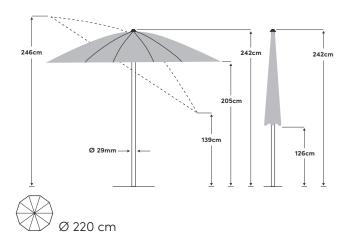

## Rustico Ø 220 cm

| Opening/closing   | With slider                  | Fabric                            | 100% polyester 180g/m²,<br>water-repellent          |
|-------------------|------------------------------|-----------------------------------|-----------------------------------------------------|
| Tilting           | In two directions            | Lightfastness                     | 6 (160 days)                                        |
| Height adjustment | No                           | UV protection                     | > 98%                                               |
| Rotation          | 360° in the base             | Flounce                           | No                                                  |
| Pole material     | Hardwood, colourless varnish | Wind vent                         | No                                                  |
| Strut material    | Spring steel                 | Fastener                          | Sewn into the fabric                                |
| Number of struts  | 10                           | Use                               | Lawn, patio, balcony                                |
| Pole size         | 29 mm                        | Included in the scope of delivery |                                                     |
| Strut colour      | Hardwood, colourless varnish | Also available                    | Cross base,<br>balcony bracket, protective<br>cover |